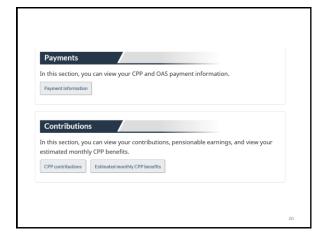

ANADA PENSION PLAN (CPP) & OLD AGE SECURITY (OAS)



### **Important Contacts**



- See section 4 (Forms) of your binder for important contact information regarding CPP/OAS and Income Tax.
- Link to Service Canada website and Ernst Young Tax Calculator to research your own personal situation and net monthly income after retirement.



14

#### **CPP Overview**



- Started in 1966, the CPP is designed to provide working Canadians with a pension equal to about 25% of their preretirement income or the YMPE, whichever is less
- Recently changes were made to align costs and benefits and will increase benefits to 33% when fully phased in by 2025.



15

#### CPP's Five Benefits



- · Death benefit
- Survivor benefit
- Children's benefit
- Disability benefit
- Monthly pension benefit













#### **YMPE**



- The Yearly Maximum Pensionable Earnings is a figure set each year by the Federal Government that determines the maximum amount on which to base contributions to the Canada Pension Plan.
  - For 2021, the YMPE is \$61,600



22

### **CPP Contributory Period**



#### Who Contributes?

• Every person in Canada over the age of 18 with employment earnings over \$3,500 per year.

#### How much do I contribute?

• The amount is based on your yearly employment earnings starting with a minimum of \$3,500 up to a maximum level (adjusted each January).

#### What is the contributory period?

From age 18 and up until you begin receiving CPP retirement, reach age 70; or you pass away.



The Alberta Teachers' Association

| Fyouwork is     | you work in Canada (except Caebac) a