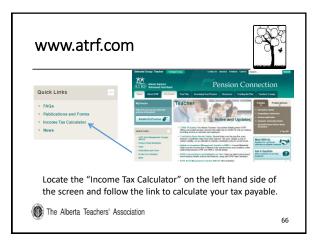

### Benefits of a Defined Benefit

- Pension amount is known and predictable.
  - If you have not already registered for a mypension account on the ATRF website, please do so ASAP (www.atrf.com)

11