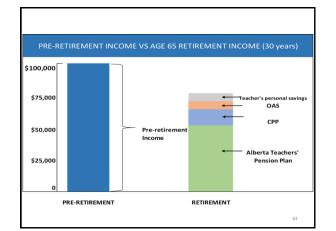

ta Teachers' Association 59

#### What Work Can I Do After?



There is no limit on non-teaching work

- If you earn more than 0.6 FTE of salary while on contract with a public, separate or charter school (with an Alberta Teacher's Pension Plan), you will lose pension dollar for dollar
- Substitute Teaching- no limit

If you are not contributing to the Plan at age 55, you must start your pension



The Alberta Teachers' Association

### **Going Part Time**



#### Leave of Absence

- · Service can be purchased
- · Reduces five year average

#### Part Time Assignment

- · Service cannot be purchased
- · Does not reduce five year average



#### S0000 ...



#### You will receive income from your:

- TPP
- CPP
- Investments
- And OAS at 65

But income taxes are payable on all incomes



62



#### Canadian Retirement Income Calculator

The Canadian Retirement Income Calculator will provide you with retirement income information. This includes the Old Age Security (OAS) pension and Canada Pension Plan (CPP) retirement benefits. To estimate your retirement incomes from various sources, you will need to work through a series of modules. You will then need to compare them to your goal income. It also allows you to see the impact of the changes you make in how you save.

future financial security.

This online service includes information on the Post Retirement Benefit (PRB). It will help you better understand how contributions to this new benefit will further contribute to your financial security after you reti

The calculator's results are estimates. You should not use them for