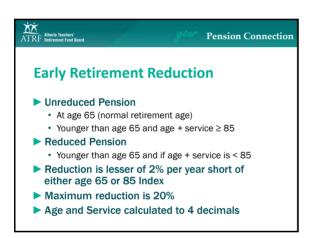

# Mathematical Stream Mathematical Stream Pension Connection A Reduced Pension Example Termination date: June 30<sup>th</sup> Age: 55.3945 Years of service: 27.5201 Age: 55.3945 + Service: Shortage: 85.9146 Reduction: 2.0854 × 2% 4.17% Reduction or 95.83% of Pension Formula