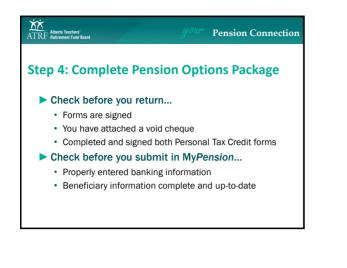

## **Step 4: Complete Pension Options Package**

### Statements for you to review and keep

- Pension Option Choices Statement
- · Contribution and Service Statement

### Forms for you to complete and return

- · Pension Election Form indicate your pension option
- Notification of Banking Information
- Federal Personal Tax Credits Return
- Provincial Personal Tax Credits Return
- Pension Partner's Waiver of Pension at Pension Commencement (if applicable)