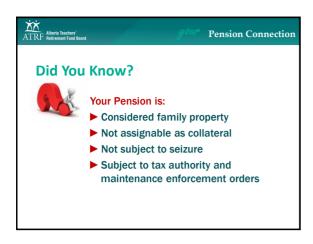

### ATRF Alberta Teachers' ATRF Retirement Fund Board

<sup>\*</sup> Pension Connection

- ATRF is an independent corporation
  - Administers pension benefits and provides information
- ATA & Alberta Government are plan sponsors
   Teachers' Pension Plans Act
- Defined Benefit Pension
  - · Pensionable Service & Salary
- Board responsible for corporate governance
- Bill 22