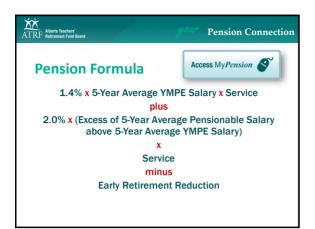

# **Pensionable Salary**

- Based on best 5 consecutive years of service
  - Not necessarily continuous (disregard breaks)
  - Not always last 5 years
- Part-time salary annualized to full-time equivalent
- ▶ Not pensionable: salary above Income Tax Act