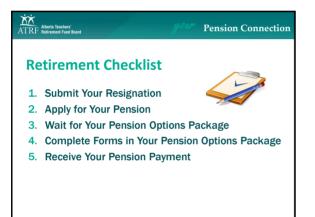

ice
  - Not necessarily continuous (disregard breaks)
  - Not always last 5 years
- Part-time salary annualized to full-time equivalent
- ▶ Not pensionable: salary above Income Tax Act





# Mathematical Stream Mathematical Stream Pension Connection A Reduced Pension Example Termination date: June 30<sup>th</sup> Age: 55.3945 Years of service: 27.5201 Age: 55.3945 + Service: Shortage: 85.9146 Reduction: 2.0854 × 2% 4.17% Reduction or 95.83% of Pension Formula

















### Alberta Teachers' ATRF Retirement Fund Board

Pension Connection

# When To Apply

- Apply 3 months before your pension start date to receive your first scheduled payment on time
   Late applications = delayed payments
- Cancelling your pension application
  - · At any time prior to your first pension payment

















# Alberta Teachers'

### Pension Connection

### **Step 3: Wait for Pension Options Package**

### ► ATRF reviews your application

- ATRF will contact your employer to obtain confirmation of your contract termination date and service/salary details
- ATRF will calculate your pension after all information received

### Waiting for your Pension Options Package

- · Think about the pension option you will select
- · Many plan members find it difficult to choose
- There is not one pension option that is suitable for everyone

### Pension Option Selection Tool

atrf.com > Teachers' Lounge > Pension Option Selection Tool





### Alberta Teachers' ATRF Retirement Fund Board

Pension Connection

# **Joint and Survivor Pension Options**

Paid for your lifetime and your pension partn