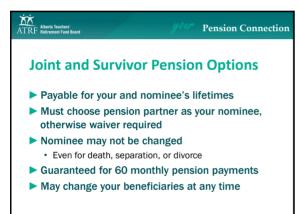

# **Joint and Survivor Pension Options**

Paid for your lifetime and your pension partner's lifetime

| Pension Option | Pension Partner dies first,<br>Member receives | Member dies first,<br>Pension Partner receives |
|----------------|------------------------------------------------|------------------------------------------------|
| Joint Equal    | 100 %                                          | 100 %                                          |
| Reduced by 1/3 | 66 <sup>2/3</sup> %                            | 66 <sup>2/3</sup> %                            |
| Joint 100/60   | 100 %                                          | 60 %                                           |