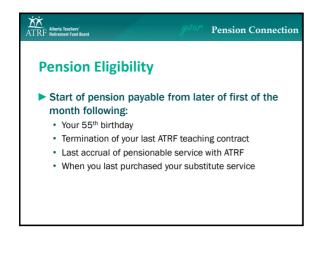

# **Pension Eligibility**

- Pensionable Service to be eligible for pension:
  - 5 years after Aug 31, 1992
  - 5 years including service in both 1991-92 & 1992-93
  - 10 years at anytime