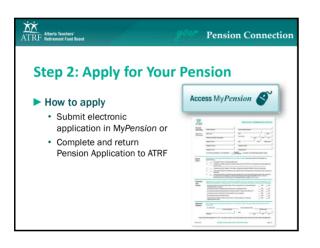

# When To Apply

- Apply 3 months before your pension start date to receive your first scheduled payment on time
   Late applications = delayed payments
- Cancelling your pension application
  - · At any time prior to your first pension payment