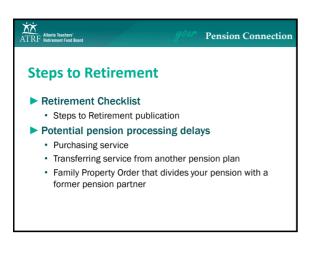

rvice
  - Not necessarily continuous (disregard breaks)
  - Not always last 5 years
- Part-time salary annualized to full-time equivalent
- ▶ Not pensionable: salary above Income Tax Act





# Mathematical Stream Mathematical Stream Pension Connection A Reduced Pension Example Termination date: June 30<sup>th</sup> Age: 55.3945 Years of service: 27.5201 Age: 55.3945 + Service: Shortage: 85.9146 Reduction: 2.0854 × 2% 4.17% Reduction or 95.83% of Pension Formula

















### Alberta Teachers' ATRF Retirement Fund Board

Pension Connection

# When To Apply

- Apply 3 months before your pension start date to receive your first scheduled payment on time
   Late applications = delayed payments
- Cancelling your pension application
  - · At any time prior to your first pension payment

















# Alberta Teachers'

### Pension Connection

### **Step 3: Wait for Pension Options Package**

### ► ATRF reviews your application

- ATRF will contact your employer to obtain confirmation of your contract termination date and service/salary details
- ATRF will calculate your pension after all information received

### Waiting for your Pension Options Package

- · Think about the pension option you will select
- · Many plan members find it difficult to choose
- There is not one pension option that is suitable for everyone

### Pension Option Selection Tool

atrf.com > Teachers' Lounge > Pension Option Selection Tool





### Alberta Teachers' ATRF Retirement Fund Board

Pension Connection

# **Joint and Survivor Pension Options**

Paid for your lifetime and your pension par