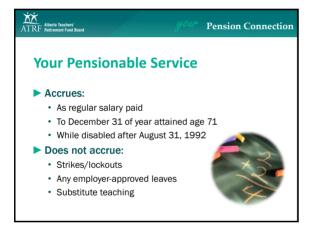

# **Pensionable Salary**

- Based on best 5 consecutive years of service
  - Not necessarily continuous (disregard breaks)
  - Not always last 5 years
- Part-time salary annualized to full-time equivalent
- ▶ Not pensionable: salary above Income Tax Act