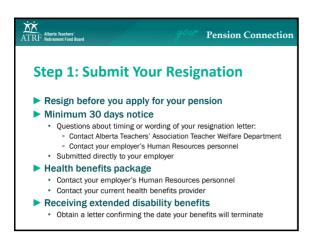

- Not necessarily continuous (disregard breaks)
  - Not always last 5 years
- Part-time salary annualized to full-time equivalent
- ▶ Not pensionable: salary above Income Tax Act





# Mathematical Stream Mathematical Stream Pension Connection A Reduced Pension Example Termination date: June 30<sup>th</sup> Age: 55.3945 Years of service: 27.5201 Age: 55.3945 + Service: Shortage: 85.9146 Reduction: 2.0854 × 2% 4.17% Reduction or 95.83% of Pension Formula

















### Alberta Teachers' ATRF Retirement Fund Board

Pension Connection

# When To Apply

- Apply 3 months before your pension start date to receive your first scheduled payment on time
   Late applications = delayed payments
- Cancelling your pension application
  - · At any time prior to your first pension payment

















# Alberta Teachers'

### Pension Connection

### **Step 3: Wait for Pension Options Package**

### ► ATRF reviews your application

- ATRF will contact your employer to obtain confirmation of your contract termination date and service/salary details
- ATRF will calculate your pension after all information received

### Waiting for your Pension Options Package

- · Think about the pension option you will select
- · Many plan members find it difficult to choose
- There is not one pension option that is suitable for everyone

### Pension Option Selection Tool

atrf.com > Teachers' Lounge > Pension Option Selection Tool





### Alberta Teachers' ATRF Retirement Fund Board

Pension Connection

# **Joint and Survivor Pension Options**

Paid for your lifetime and your pension partner's